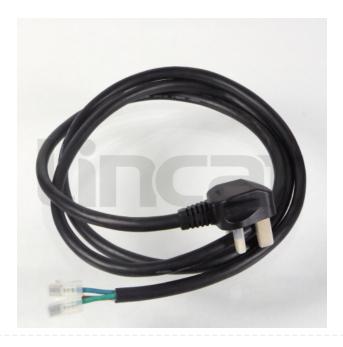

# **Easy** Equipment

66 Jersey Street,Manchester, M4 6JW, UK | VAT: GB606624256 sales@easyequipment.com / 0333 3443 979

### **Mains Cable Assy**

Code: PL144

View Product



61% OFF Sale

£46.00

# £17.99 / exc vat

£21.59 / inc vat

## **Select Shipping Method**

- 3 Working days Delivery - FREE

#### Notes:

- Please check door entry sizes before ordering.
- Delivery is made to kerbside only.
- Drivers do not unpack or position goods.
- A 25% restocking charge will apply for all returned goods.

EasyEquipment make every reasonable effort to ensure the accuracy and validity of the information provided on its web and PDF pages.

However, as product information, technical details and prices are continually changing, EasyEquipment reserve the right to change at any time without notice, information contained on its website and make no warranties or representations as to its accuracy. EasyEquipment © 2024, All rights reserved. E&OE. Page printed on "15-05-2024"