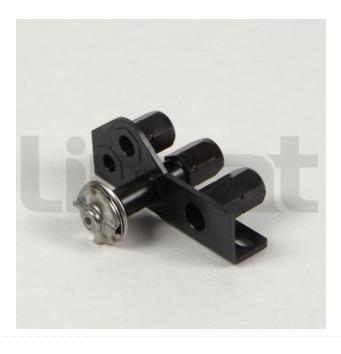

## 3 Way Pilot Assembly

From Serial Number 23040456

Code: PI08

62% OFF Sale

£94.00

£35.99 / exc vat

£43.19 / inc vat