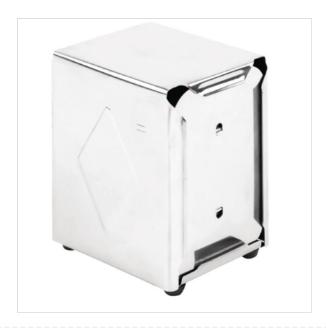

### Napkin Dispenser P420

140(H)x 95(W)mm

Code: P420

**View Product** 

40% OFF Sale

£18.46

# Classic 50s chrome-look stainless steel napkin dispenser, featuring a double sided load.

Recycled single ply napkins for the dispenser are sold separately.

- Recycled single ply napkins for dispenser sold separately
- 140(H)x 95(W)mm
- Material : Stainless Steel