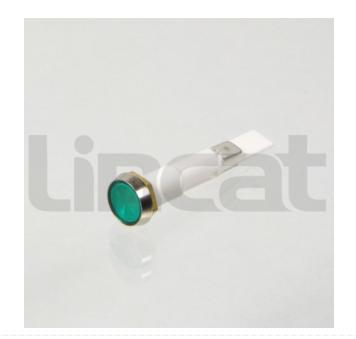

# **Easy** Equipment

## **Green Neon For Super Easy Built-In**

#### Code : NE46





### 32% OFF Sale

£28.00

# £18.96 / exc vat

£22.75 / inc vat

#### **Select Shipping Method**

- 2 - 3 Working Days Delivery

#### Notes :

- Please check door entry sizes before ordering.
- Delivery is made to kerbside only.
- Drivers do not unpack or position goods.
- A 25% restocking charge will apply for all returned goods.

EasyEquipment make every reasonable effort to ensure the accuracy and validity of the information provided on its web and PDF pages. However, as product information, technical details and prices are continually changing, EasyEquipment reserve the right to change at any time without notice, information contained on its website and make no warranties or representations as to its accuracy. EasyEquipment © 2024, All rights reserved. E&OE. Page printed on "27-04-202