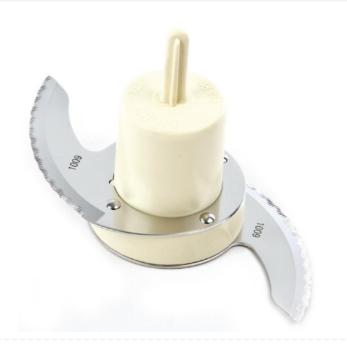

#### **Chopping Blade Assembly N217**

To fit Waring Pro Prep. Supplier reference: WCG75. (Product code: F218).

#### Code : N217

• To fit Waring Pro Prep. Supplier reference: WCG75. (Product code: F218).

EasyEquipment make every reasonable effort to ensure the accuracy and validity of the information provided on its web and PDF pages.