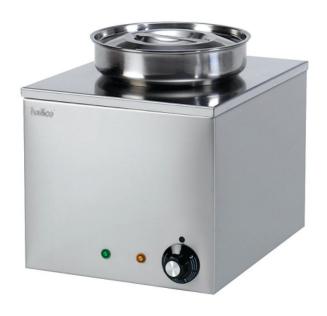

# Hallco MBM1R Traditional round pot Bain Marie

Code: MBM1R

**View Product** 

60% OFF Sale

£495.00

# The Maestrowave MBM1R is a traditional 1 x round pot Bain Marie with a 4.

5-litre capacity.

- 1 x traditional round pot
- 4.5 litre capacity
- Dry Heat
- Simmerstat controls
- Ideal for sauces, soups and other liquids
- External Dimensions: 270 W 330 D 230 H
- Full WarrantyPower Type : 642
- Power Supply : 613
- · Material: Stainless Steel