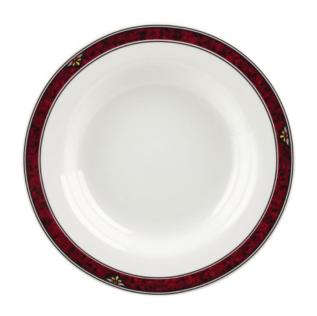

## **Churchill Milan Classic Rimmed Soup Bowls 230mm M754**

230mm/9". White. Pack quantity: 24.

Code: M754

**View Product** 

41% OFF Sale

£466.62

£273.99 / exc vat

£328.79 / inc vat

## Notes:

- Please check door entry sizes before ordering.
- Delivery is made to kerbside only.
- Drivers do not unpack or position goods.
- A 25% restocking charge will apply for all returned goods.

Designed for the true connoisseur these Milan range 9" soup bowls by Churchill are patterned with a deep marbled border, inset with jewelled motif and edged with a fine line, available on a number of different whiteware pieces, such as Classic.