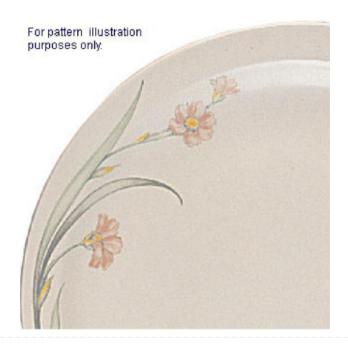

## **Churchill Nova Chelsea Sugar Bowls 89mm M031**

89mm/ 3 1/2". Floral. Pack quantity: 12.

Code: M031

View Product

41% OFF Sale

£206.27

£120.99 / exc vat

£145.19 / inc vat

## Notes :

- Please check door entry sizes before ordering.
- Delivery is made to kerbside only.
- Drivers do not unpack or position goods.
- A 25% restocking charge will apply for all returned goods.

Nova collection by Churchill combines contemporary understated design with functionality and durability featuring Chelseas delicate pastel floral spray in pale pinks and greens.