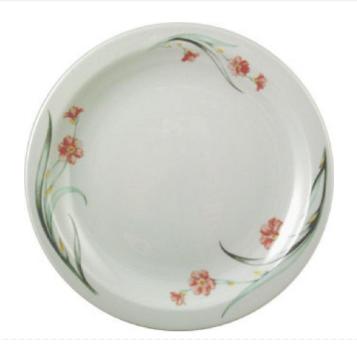

### Churchill Nova Chelsea Plates 254mm M011

254mm/ 10". Floral. Pack quantity: 24.

Code: M011

View Product

49% OFF Sale

£538.71

Nova collection by Churchill combines contemporary understated design with functionality and durability featuring Chelseas delicate pastel floral spray in pale pinks and greens.

These 10" plates have a vitreous body which does not absorb moisture making them more hygienic.