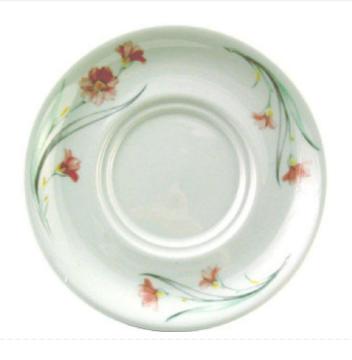

## **Churchill Chelsea Maple Coffee Saucers 127mm M002**

127mm/5". Floral. Pack quantity: 24.

Code: M002

View Product

41% OFF Sale

£228.30

£133.99 / exc vat

£160.79 / inc vat

## Notes:

- Please check door entry sizes before ordering.
- Delivery is made to kerbside only.
- Drivers do not unpack or position goods.
- A 25% restocking charge will apply for all returned goods.

Maple collection by Churchill combines contemporary understated design with functionality and durability featuring Chelseas delicate pastel floral spray in pale pinks and greens.

These 5" saucers have a vitreous body which does not absorb moisture making them more hygienic.

- · Dishwasher and microwave safe
- Super Vitrified
- Fully glazed foot to prevent scratching
- Stackable
- 127mm/5"
- Material : Porcelain