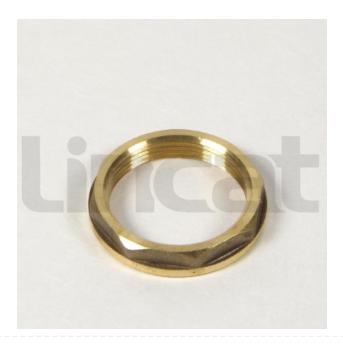

## Brass Locknut 1" 9/16" - To Use On El01

Code: LN04

33% OFF Sale

£44.00

£29.50 / exc vat

£35.40 / inc vat