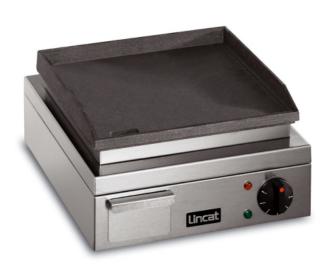

# **Lincat LGR Lynx 400 Electric Counter-top Griddle**

315mm wide - 2.0 kW

Code: LGR

**View Product** 

£835.00

# The perfect Full English Breakfast has never been this quick and simple.

Introducing the 2kW Lynx 400 Griddle - offering incredible versatility, its ideal for cooking eggs, bacon and much more besides.

- Excellent even heat distribution allows you to use the whole plate - maximum output from limited counter space
- · Fast heat up from cold
- One piece cast iron griddle plate with integral splashguard - gives excellent heat retention
- Even heat distribution over the cooking surface which allows you to use the whole surface area
- Splash guard to keep surround area cleaner during cooking
- Thermostatically controlled for even cooking results
- · Plug and play for an easy installation