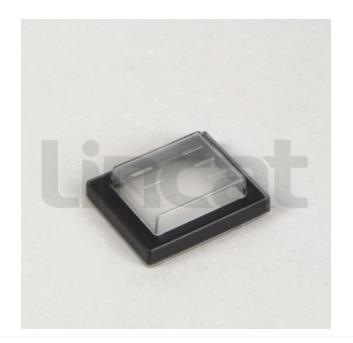

# **Easy** Equipment

### Lens Cover Le14 - Black Frame

Code : LE14

#### **View Product**



#### 50% OFF Sale

£12.00

## £5.99 / exc vat

£7.19 / inc vat

#### **Select Shipping Method**

- 2 - 3 Working Days Delivery

#### Notes :

- Please check door entry sizes before ordering.
- Delivery is made to kerbside only.
- Drivers do not unpack or position goods.
- A 25% restocking charge will apply for all returned goods.

EasyEquipment make every reasonable effort to ensure the accuracy and validity of the information provided on its web and PDF pages. However, as product information, technical details and prices are continually changing, EasyEquipment reserve the right to change at any time without notice, information contained on its website and make no warranties or representations as to its accuracy. EasyEquipment © 2024, All rights reserved. E&OE. Page printed on "04-05-202