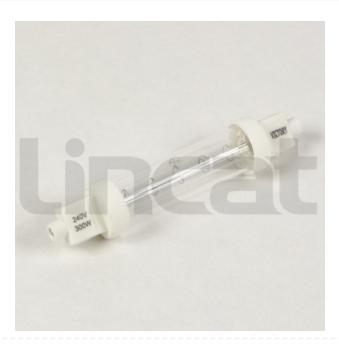

## 300W Heatlamp 118Mm Long Jacketed

**Code: LA371** 

**View Product** 

61% OFF Sale

£85.00

£32.99 / exc vat

£39.59 / inc vat