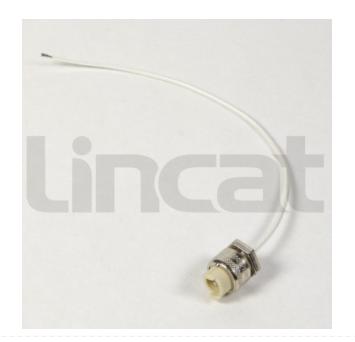

# **Easy** Equipment

### **Clip In Lamp Holder - End Caps**

Code : LA211

#### **View Product**



#### 42% OFF Sale

£22.00

## £12.68 / exc vat

£15.22 / inc vat

#### **Select Shipping Method**

- 2 - 3 Working Days Delivery

#### Notes :

- Please check door entry sizes before ordering.
- Delivery is made to kerbside only.
- Drivers do not unpack or position goods.
- A 25% restocking charge will apply for all returned goods.

EasyEquipment make every reasonable effort to ensure the accuracy and validity of the information provided on its web and PDF pages. However, as product information, technical details and prices are continually changing, EasyEquipment reserve the right to change at any time without notice, information contained on its website and make no warranties or representations as to its accuracy. EasyEquipment © 2024, All rights reserved. E&OE. Page printed on "27-04-2