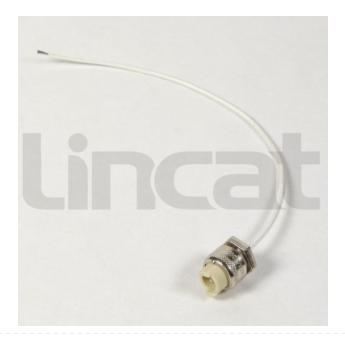

## Clip In Lamp Holder - End Caps

Code: LA211

59% OFF Sale

£22.00

£8.99 / exc vat

£10.79 / inc vat