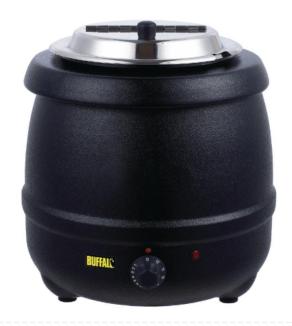

### **Buffalo Black Soup Kettle L715**

Capacity: 10Ltr Code : L715 View Product

49% OFF Sale

£126.20

# Expand your menu with the highly reliable Buffalo L715 soup kettle in black.

Able to accommodate up to 10 litres of high-margin soup, chilli, curry, mulled wine, Bolognese and much more, the soup kettle offers an attractive and compact front-of-house merchandising solution.

- · Gentle wet heat operation prevents food burning
- · Removable inner pot makes cleaning quick and easy
- Includes label pack to display contents (curry, chilli, soup, beans etc)
- Maximum temperature: 98C
- Simple dial temperature control
- · Portable ideal for mobile catering
- 360(H) x 345mmPower Type : 642
- Power Supply: 613
- Material : externalBlack finish
- · Capacity: 10Ltr