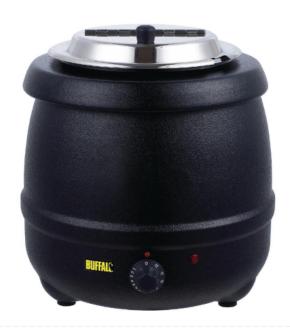

#### **Buffalo Black Soup Kettle L715**

Capacity: 10Ltr Code : L715 View Product

33% OFF Sale

£126.20

# Expand your menu with the highly reliable Buffalo L715 soup kettle in black.

Able to accommodate up to 10 litres of high-margin soup, chilli, curry, mulled wine, Bolognese and much more, the soup kettle offers an attractive and compact front-of-house merchandising solution.

- · Gentle wet heat operation prevents food burning
- · Removable inner pot makes cleaning quick and easy
- Includes label pack to display contents (curry, chilli, soup, beans etc)
- Maximum temperature: 98C
- Simple dial temperature control
- · Portable ideal for mobile catering
- 360(H) x 345mmPower Type : 642
- Power Supply: 613
- Material : externalBlack finish
- · Capacity: 10Ltr