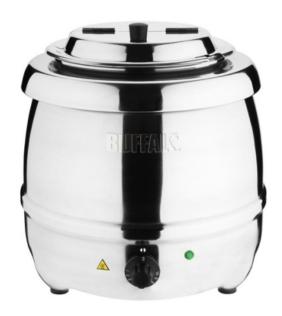

#### **Buffalo Stainless Steel Soup Kettle L714**

Capacity: 10Ltr Code : L714 View Product

49% OFF Sale

£172.10

The Buffalo stainless steel soup kettle provides everything you want and more from a professional soup warmer.

From simple operation and cleaning to reliable day-to-day operation, the Buffalo makes it easy to warm and merchandise large quantities of delicious soup, chilli, curry, sauce or gravy.

- · Gentle wet heat operation prevents food burning
- · Removable inner pot makes cleaning quick and easy
- Includes label pack to display contents (curry, chilli, soup, beans etc)
- Maximum temperature: 98;
- Simple dial temperature control
- · Portable ideal for mobile catering
- Power Type : 642Power Supply : 613
- Material: externalStainless Steel
- Capacity: 10Ltr