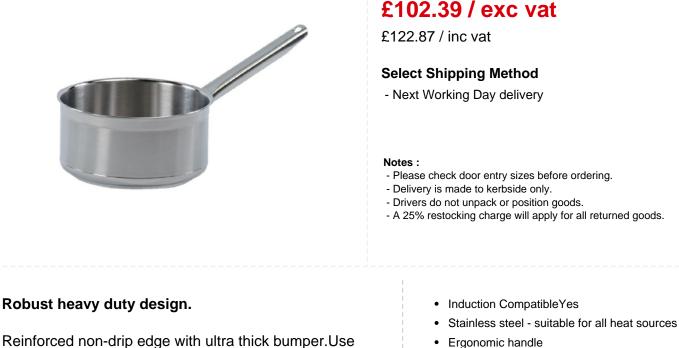

## **Bourgeat Tradition Plus Stainless Steel Saucepan 3.3Ltr L233**

Size: 200mm. Material: Stainless Steel. Induction Compatible

Code : L233

33% OFF Sale

£153.59

Ergonomic handle

- Robust heavy duty design
- · Reinforced non-drip edge with ultra thick bumper
- · Stay cool water tight handle
- 99(H) x 200mm
- Material : Stainless Steel
- · Capacity : 3.3 Ltr

pans with any cooking surface including induction.