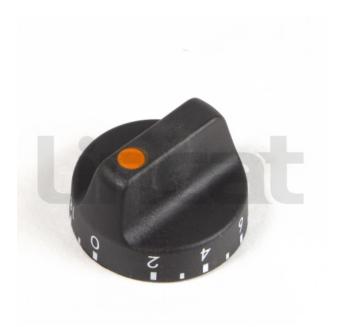

## Po Printed Knob - 20 Mins Timer (Ti20) - Po425/Po430/Po630

#### Code : KN262