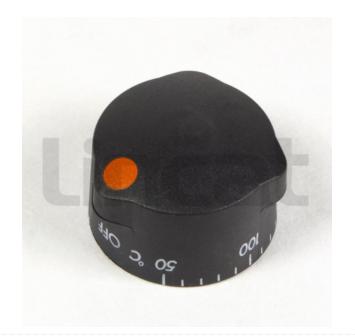

# **Easy** Equipment

# **Printed Knob S/Link Stat**

#### Code : KN189

## **View Product**



# 42% OFF Sale

£15.00

# £8.67 / exc vat

£10.40 / inc vat

### **Select Shipping Method**

- 2 - 3 Working Days Delivery

#### Notes :

- Please check door entry sizes before ordering.
- Delivery is made to kerbside only.
- Drivers do not unpack or position goods.
- A 25% restocking charge will apply for all returned goods.

EasyEquipment make every reasonable effort to ensure the accuracy and validity of the information provided on its web and PDF pages. However, as product information, technical details and prices are continually changing, EasyEquipment reserve the right to change at any time without notice, information contained on its website and make no warranties or representations as to its accuracy. EasyEquipment © 2024, All rights reserved. E&OE. Page printed on "26-04-2024" a