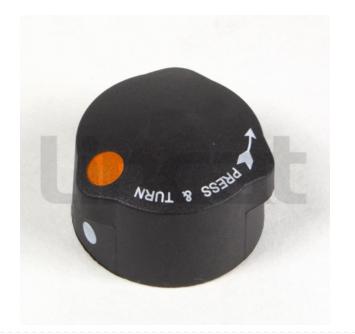

# **Easy** Equipment

**View Product** 

### Printed Knob - Lmr9 Hob

From Serial Number 21339209

Code : KN17



### 43% OFF Sale

£18.00

## £10.27 / exc vat

£12.32 / inc vat

### **Select Shipping Method**

- 2 - 3 Working Days Delivery

#### Notes :

- Please check door entry sizes before ordering.
- Delivery is made to kerbside only.
- Drivers do not unpack or position goods.
- A 25% restocking charge will apply for all returned goods.

EasyEquipment make every reasonable effort to ensure the accuracy and validity of the information provided on its web and PDF pages. However, as product information, technical details and prices are continually changing, EasyEquipment reserve the right to change at any time without notice, information contained on its website and make no warranties or representations as to its accuracy. EasyEquipment © 2024, All rights reserved. E&OE. Page printed on "26-04-202