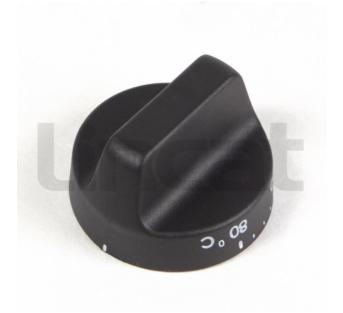

# **Easy** Equipment

66 Jersey Street,Manchester, M4 6JW, UK | VAT: GB606624256 sales@easyequipment.com / 0333 3443 979

### Printed Po Knob Oven Stat 80-400

From DOM Mar 2000 Code : KN139





### 58% OFF Sale

£12.00

## £4.99 / exc vat

£5.99 / inc vat

### **Select Shipping Method**

- 2 - 3 Working Days Delivery

#### Notes :

- Please check door entry sizes before ordering.
- Delivery is made to kerbside only.
- Drivers do not unpack or position goods.
- A 25% restocking charge will apply for all returned goods.

EasyEquipment make every reasonable effort to ensure the accuracy and validity of the information provided on its web and PDF pages. However, as product information, technical details and prices are continually changing, EasyEquipment reserve the right to change at any time without notice, information contained on its website and make no warranties or representations as to its accuracy. EasyEquipment © 2024, All rights reserved. E&OE. Page printed on "15-05-2024"