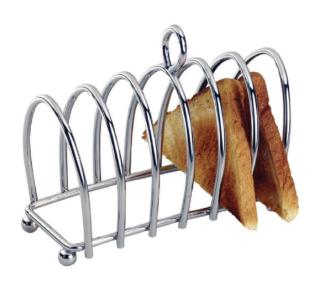

## Olympia Wire Toast Rack 6 Slice K394

135(H)x 155(W)x 80(D)mm

Code: K394

**View Product** 

40% OFF Sale

£28.51

£16.99 / exc vat

£20.39 / inc vat

A durable heavy duty stainless steel toast rack, perfect for breakfast buffets in hotels and for use in restaurants and cafes.

#### Size

| Unit            | Height | Width | Depth |
|-----------------|--------|-------|-------|
| Mm              | 135    | 155   | 80    |
| Cm              | 13.5   | 15.5  | 8     |
| Inches (approx) | 5      | 6     | 3     |