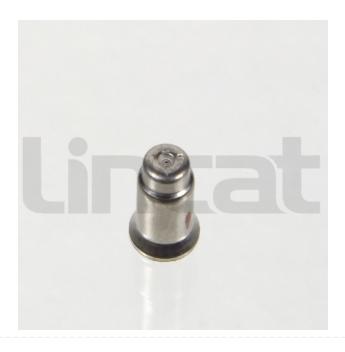

## **Jet Pilot Prop - Marked Lp16**

Code: JE32

**View Product** 

50% OFF Sale

£16.00

£7.99 / exc vat

£9.59 / inc vat