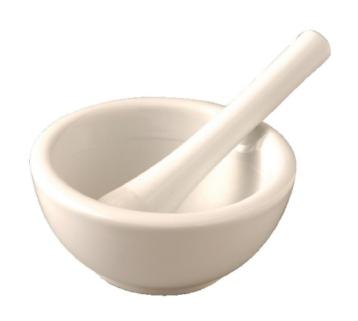

## **Vogue Porcelain Pestle and Mortar J923**

Porcelain. Size: 115mm. No. 1.

Code: J923

**View Product** 

49% OFF Sale

£44.04

£22.45 / exc vat

£26.94 / inc vat

## Notes:

- Please check door entry sizes before ordering.
- Delivery is made to kerbside only.
- Drivers do not unpack or position goods.
- A 25% restocking charge will apply for all returned goods.

Create freshly ground herbs and spices with ease with the Vogue 4.5" pestle and mortar.

Made from premium quality porcelain, the set is both attractive and incredibly robust, allowing it to withstand frequent heavy use to last you longer.

EasyEquipment make every reasonable effort to ensure the accuracy and validity of the information provided on its web and PDF pages.