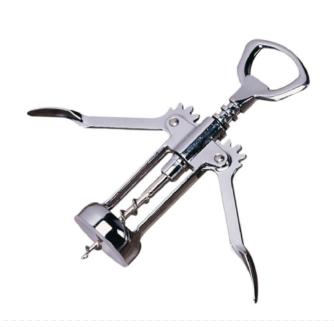

## **J158 Lever Bottle Opener**

170(H) x 63(W) x 38(D)mm

Code: J158

**View Product** 

45% OFF Sale

£10.99

£5.99 / exc vat

£7.19 / inc vat

# High quality, chrome-plated professional corkscrew with twin lever function.

· Chrome finish.

• Size (mm): 170(H) x 63(W) x 38(D).

• Material : Stainless Steel

EasyEquipment make every reasonable effort to ensure the accuracy and validity of the information provided on its web and PDF pages.