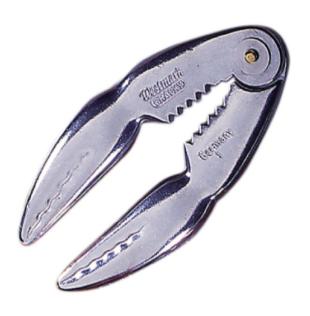

### **Cracky Lobster J156**

Lobster cracker. Material: Aluminium

Code: J156

**View Product** 

41% OFF Sale

£28.82

## Effortlessly crack lobster claws and crab legs with this innovative lobster cracker.

Constructed from heavy duty aluminium, the utensil is incredibly robust and durable, allowing it to easily fracture even the toughest of claws.

- Dimensions60(W) x 145(D) mm
- · Features claw handles
- Heavy duty construction
- · Serrated teeth for added grip
- · For lobster, crab and other shellfish
- Reduces effort
- · Hand washing recommended
- Material : Aluminium