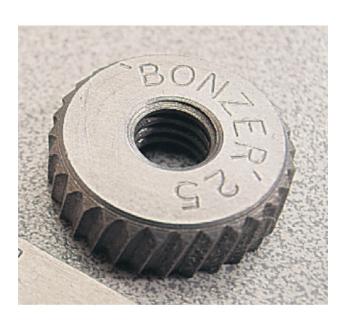

### Bonzer Spare Wheel 25mm J073

Size: 25mm. Fits CF390 and CF391

Code : J073

## Keep your Bonzer can opener performing smoothly and effectively with the 25mm Bonzer spare wheel.

Incredibly easy to install, the wheel will have your can opener back up and running in no time at all, keeping your service running fluidly at all times.

- For use with the Bonzer EZ-20 Standard 16" and EZ-20 Super 25" Can Openers (Product Codes: CF390 and CF391)
- Easy to install
- Long-lasting material
- Blade sold separately
- 25mm
- Material : Mild Steel