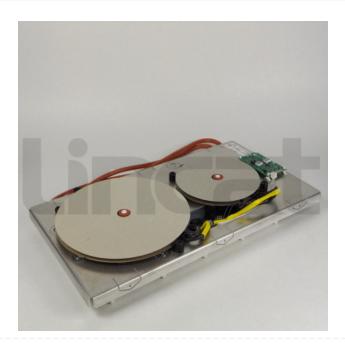

## Ego G5 Domino 2+1Kw

From Rev A002 To Rev A002

Code: IM06

View Product

62% OFF Sale

£1,255.00

£480.99 / exc vat

£577.19 / inc vat