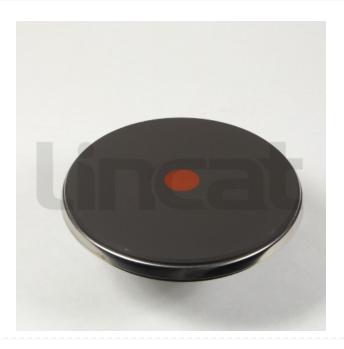

## Hot Plate 2Kw - (Red Spot) Eslr9C Front Hob

Code: HO10

62% OFF Sale

£152.00

£57.99 / exc vat

£69.59 / inc vat