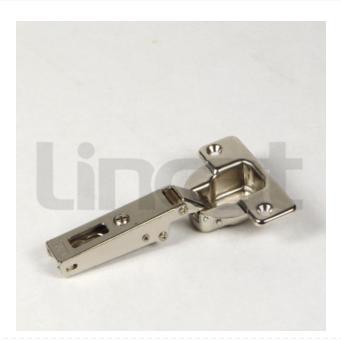

# **Easy** Equipment

66 Jersey Street, Manchester, M4 6JW, UK | VAT: GB606624256 sales@easyequipment.com / 0333 3443 979

## Hinge (Salice)

Code: HI24





63% OFF Sale

£32.00

# £11.99 / exc vat

£14.39 / inc vat

### **Select Shipping Method**

- 2 - 3 Working Days Delivery

#### Notes:

- Please check door entry sizes before ordering.
- Delivery is made to kerbside only.
- Drivers do not unpack or position goods.
- A 25% restocking charge will apply for all returned goods.

EasyEquipment make every reasonable effort to ensure the accuracy and validity of the information provided on its web and PDF pages.

However, as product information, technical details and prices are continually changing, EasyEquipment reserve the right to change at any time without notice, information contained on its website and make no warranties or representations as to its accuracy. EasyEquipment © 2024, All rights reserved. E&OE. Page printed on "11-05-2024" at