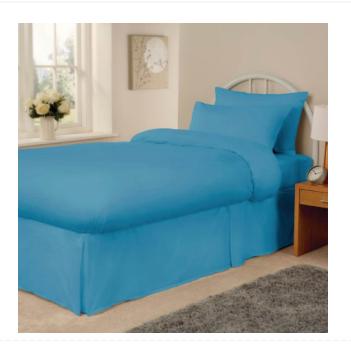

#### Mitre Essentials Spectrum Valances Kick Pleat Turquoise King HB675

King. 1520(W) x 1980(L)mm Code : HB675

## Give you bedrooms a lick of extra style with this striking turquoise valance.

Made from polycotton that blends the premium feel of cotton with the hardwearing nature of polyester, it's ideal for any hospitality environment looking for comfort with added durability.