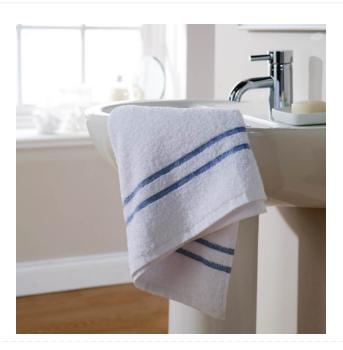

## **Mitre Comfort Sports Towel White GW391**

Material: 100% Cotton. 700(W) x 1350(L)mm

**Code: GW391** 

40% OFF Sale

£13.23

£7.99 / exc vat

£9.59 / inc vat