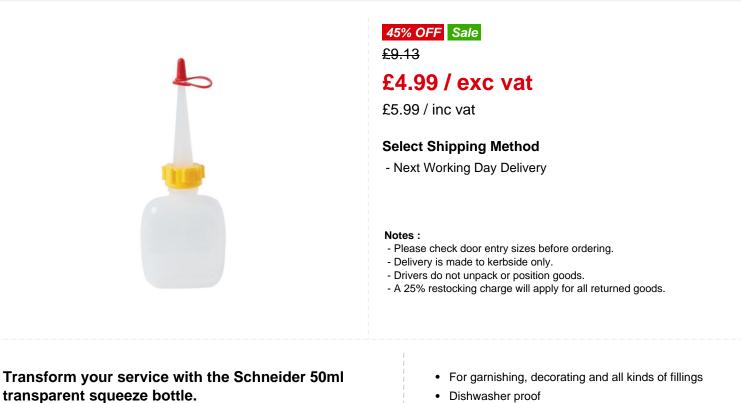

## Schneider Squeeze Bottle 50ml GT045

Capacity: 50ml. Material: Polyethylene Code : GT045

Transparent

- Precision working
- 85(H) x 280mm
- Material : Polyethylene
- · Capacity : 50ml

EasyEquipment make every reasonable effort to ensure the accuracy and validity of the information provided on its web and PDF pages.

Made with an incredibly thin nozzle, the bottle allows you

to apply jus or sauce with extreme precision, helping you

give your dishes the perfect finishing touch.

However, as product information, technical details and prices are continually changing, EasyEquipment reserve the right to change at any time without notice, information contained on its website and make no warranties or representations as to its accuracy. EasyEquipment © 2024, All rights reserved. E&OE. Page printed on "11-05-2024" at "18:35:43"