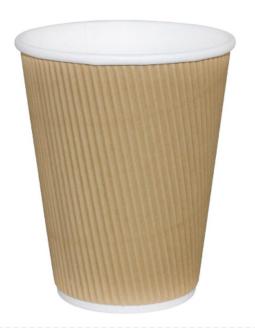

## Fiesta Takeaway Coffee Cups Ripple Wall Kraft 8oz x500 GP442

Pack quantity: 500

Code: GP442

View Product

41% OFF Sale

£84.33

£49.99 / exc vat

£59.99 / inc vat

## Notes:

- Please check door entry sizes before ordering.
- Delivery is made to kerbside only.
- Drivers do not unpack or position goods.
- A 25% restocking charge will apply for all returned goods.

This pack of 500 Fiesta kraft coloured disposable cups is perfect for serving small hot drinks and couples practicality with style.

Air is trapped within the ripples to create an insulative layer that will keep drinks hot for longer.

- Rolled lip adds strength
- · Perfect for serving small drinks
- The rippled wall adds insulation
- · Ideal for serving hot drinks
- 90(H) x 83mm
- Material : Corrugated Cardboard
- · Capacity: 8oz