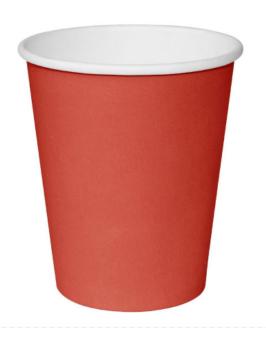

## Fiesta Takeaway Coffee Cups Single Wall Red 8oz x1000 GP409

Pack quantity: 1000

Code: GP409

View Product

41% OFF Sale

£88.74

This pack of 1000 red takeaway cups from Fiesta is a great way of adding a touch of colour to your existing beverage offering.

The size makes them perfect for small takeaway drinks and the rolled rim will hold lids tight, helping to prevent accidental spills.

- · Rolled lip adds strength
- · Perfect for serving small drinks
- Ideal for serving cold drinks
- Single-walled construction
- 90(H) x 83 mm
- Material : Cardboard
- · Capacity: 8oz

EasyEquipment make every reasonable effort to ensure the accuracy and validity of the information provided on its web and PDF pages.