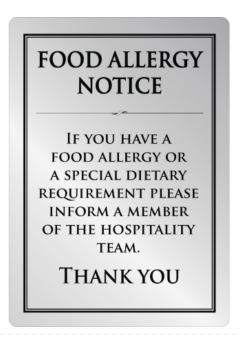

## **Brushed Steel Food allergy sign A5 GM817**

A5. Self-Adhesive

**Code: GM817** 

View Product

49% OFF Sale

£13.34

£6.80 / exc vat

£8.16 / inc vat

# The A5 self-adhesive Food Allergy sign is perfect for keeping customers safe and free from allergens.

The sign can be stuck to walls, windows and work surfaces to warn consumers of potential food hazards.