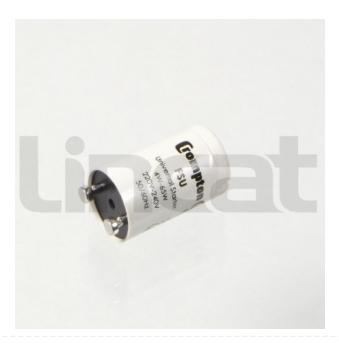

## **Glow Starter 4-65W**

Code: GL68

58% OFF Sale

£12.00

£4.99 / exc vat

£5.99 / inc vat