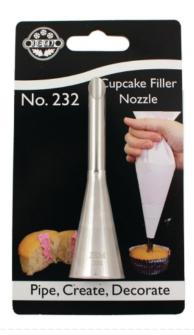

## PME Cupcake And Doughnut Filler Nozzle GL237

Stainless steel

Code: GL237

View Product

49% OFF Sale

£6.02

£3.07 / exc vat

£3.68 / inc vat

## Notes:

- Please check door entry sizes before ordering.
- Delivery is made to kerbside only.
- Drivers do not unpack or position goods.
- A 25% restocking charge will apply for all returned goods.

Fill your doughnuts and cupcakes, with this PME cupcake and doughnut filler nozzle. Specially designed to fill doughnuts and cupcakes, this high-quality filler tube nozzle fits into a piping bag and easily pierces pastry to fill it up with jam, cream or icing.

Ideal both for commercial and personal use, using this filler nozzle is quick and tidy method that preserves the presentation of your food.

- · Easy to use and mess free
- 95(L)mm
- Material : Stainless Steel