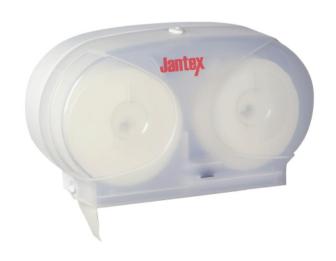

#### **Jantex Toilet Roll Dispenser GL060**

Size: 334(H)x 207(W)x 127(D)mm

Code: GL060

**View Product** 

£54.85

# Having items in your business that are able to cope with the busiest of periods is very important.

This toilet roll dispenser by Jantex is a great addition for even the smallest of bathrooms.

- · Stylish and attractive
- · Continuous paper flow eliminates stub roll wastage
- Easy to use
- · Holds 2x 96m coreless toilet rolls
- · CHSA Accreditation
- Material : Plastic
- Capacity : 2 rolls

EasyEquipment make every reasonable effort to ensure the accuracy and validity of the information provided on its web and PDF pages.