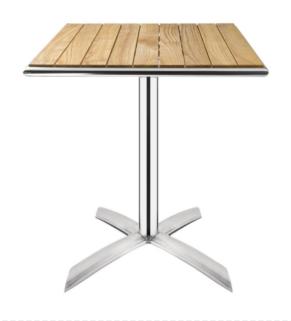

### **Bolero Ash Flip Top Square Bistro Table 600mm GK991**

Aluminium Frame. Ash Wood Top. 730(H) x 600(W) x 600(D)mm

Code : GK991

View Product

53% OFF Sale

£172.10

# This bistro table is wood topped and has is supplied pre-oiled to make it weather-resistant.

The flip-top offers space saving which makes it ideal for use on the pavements of your establishment.

- · Suitable for both indoor and outdoor use
- · Flat pack for easy self assembly
- Pre-treated
- Flip top mechanism and nest together when top is flipped
- Order Code DL476 Rustins Teak Oil for maintenance
- · Material: Ash Wood and Aluminium