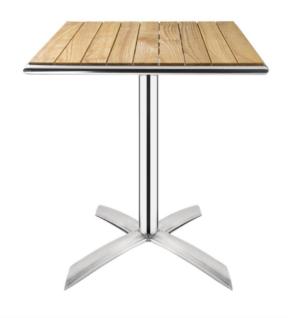

### **Bolero Ash Flip Top Square Bistro Table 600mm GK991**

Aluminium Frame. Ash Wood Top. 730(H) x 600(W) x 600(D)mm

Code : GK991

**View Product** 

41% OFF Sale

£172.10

# This bistro table is wood topped and has is supplied pre-oiled to make it weather-resistant.

The flip-top offers space saving which makes it ideal for use on the pavements of your establishment.

- · Suitable for both indoor and outdoor use
- · Flat pack for easy self assembly
- Pre-treated
- Flip top mechanism and nest together when top is flipped
- Order Code DL476 Rustins Teak Oil for maintenance
- · Material: Ash Wood and Aluminium