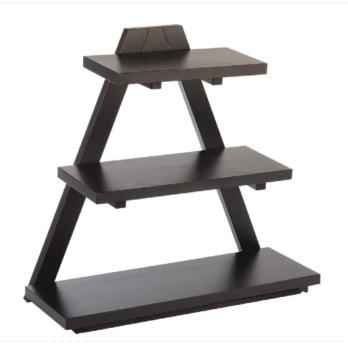

### **APS Triangle Wooden Buffet Stand Black GK818**

Black. 500(H)x 530(W)x 210(D)mm.

Code: GK818

**View Product** 

33% OFF Sale

£319.52

This useful wooden buffet stand is ideal for adding height to your buffet when displaying bowls, pots or platters.