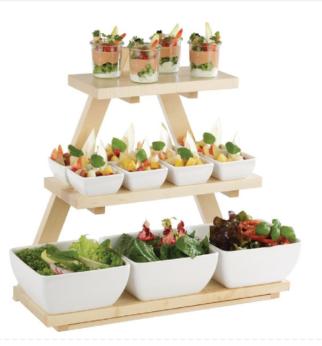

## **APS Triangle Wooden Buffet Stand Maple GK817**

Maple. 500(H)x 530(W)x 210(D)mm.

Code : GK817

This useful wooden buffet stand is made from real maple, and is ideal for adding height to your buffet display when displaying bowls, pots or platters.

| Size               |        |       |       |
|--------------------|--------|-------|-------|
| Unit               | Height | Width | Depth |
| Mm                 | 500    | 530   | 210   |
| Cm                 | 50     | 53    | 21    |
| Inches<br>(approx) | 19     | 20    | 8     |