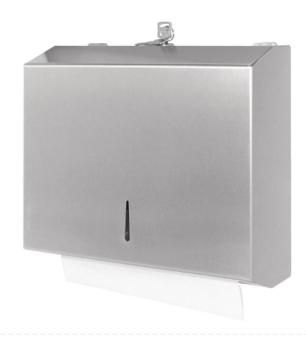

## **Jantex Stainless Paper Towel Dispenser GJ033**

Material: Stainless steel. Satin finish

Code: GJ033

View Product

42% OFF Sale

£107.84

Strong, sturdy and attractive, this stainless steel paper towel dispenser by Jantex is a great addition for use within bathrooms.

The simple design ensures it is low maintenance, perfect for those who operate in a busy environment.

- Sturdy
- Hygienic
- Low maintenance
- · Satin finish
- Material : Stainless Steel 304

EasyEquipment make every reasonable effort to ensure the accuracy and validity of the information provided on its web and PDF pages.