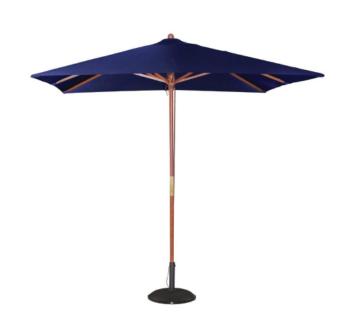

## Bolero Square Double Pulley Parasol 2.5m Diameter Navy Blue GH991

Colour: Navy Blue. Size: 2.73(H) x 2.5(W)m

Code : GH991

49% OFF Sale

£252.42

## Notes :

- Please check door entry sizes before ordering.
- Delivery is made to kerbside only.
- Drivers do not unpack or position goods.
- A 25% restocking charge will apply for all returned goods.

Provide shade and protection for customers with this attractive, practical, navy blue coloured parasol, which is great for patios, beer gardens and general outdoor use.

Easy to open and close.

- Double pulley system
- Suitable for outdoor use
- 38mm diameter pole
- Wooden finial
- Water repellent
- Anodised steel pin and chain
- 8 ribs 17 x 22mm
- 2730(H) x 2500mm
- Material : Wood and Polyester