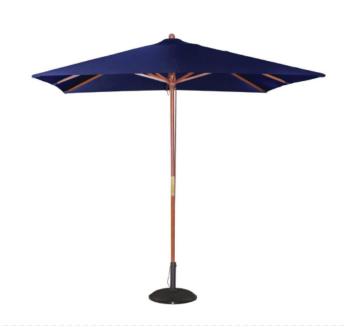

## Bolero Square Double Pulley Parasol 2.5m Diameter Navy Blue GH991

Colour: Navy Blue. Size: 2.73(H) x 2.5(W)m

Code : GH991

Provide shade and protection for customers with this attractive, practical, navy blue coloured parasol, which is great for patios, beer gardens and general outdoor use.

Easy to open and close.

- Double pulley system
- Suitable for outdoor use
- 38mm diameter pole
- Wooden finial
- Water repellent
- Anodised steel pin and chain
- 8 ribs 17 x 22mm
- 2730(H) x 2500mm
- Material : Wood and Polyester