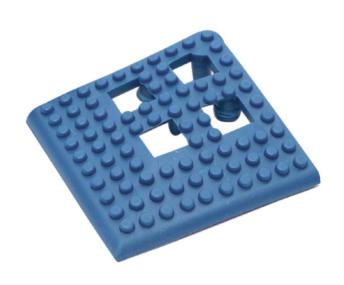

### Coba Blue Corner Flexi-Deck Tiles GH603

Blue Corner. Pack quantity: 4

Code: GH603

**View Product** 

41% OFF Sale

£13.57

These flexible and hygienic PVC floor tiles from COBA are ideal for shower rooms and swimming pool walkways, as they reduce slipping on wet surfaces.

With bevelled edges, the tiles connect with the flooring leaving no gaps to avoid tripping.

- · Hygienic and flexible
- · Comfortable to walk on barefoot
- Holes provide drainage
- · Bevelled edging system
- Improves safety
- 50(L)x 50(W)mm
- · Material : PVC

EasyEquipment make every reasonable effort to ensure the accuracy and validity of the information provided on its web and PDF pages.